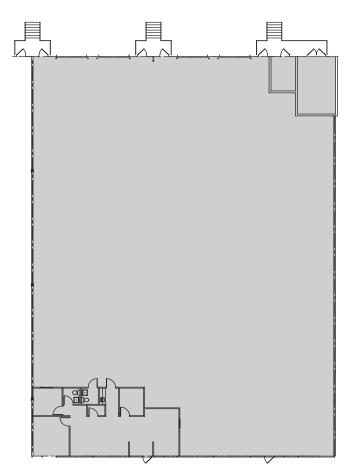

## PROPERTY HIGHLIGHTS

- ±13.650 SF Available
- ±12.559 SF of Warehouse
- ±1,091 SF of Office
- · 20' Clear Height
- Fully Sprinklered
- 4 Dock Doors
- On-site Property Management & Security
- Class "A" Business Park Environment
- Available April 1, 2022

## FLAGLER STATION

FOR LEASE 13,650 SF AVAILABLE

11801 NW 100 Road, Miami **SUITE 15 - OW4** 

| PROPERTY HIGHLIGHTS |            |
|---------------------|------------|
| TOTAL AVAILABLE     | ±13,650 SF |
| WAREHOUSE SIZE      | ±12,559 SF |
| OFFICE SIZE         | ±1,091 SF  |
| DOCK DOORS          | 4          |
| CLEAR HEIGHT        | 20'        |