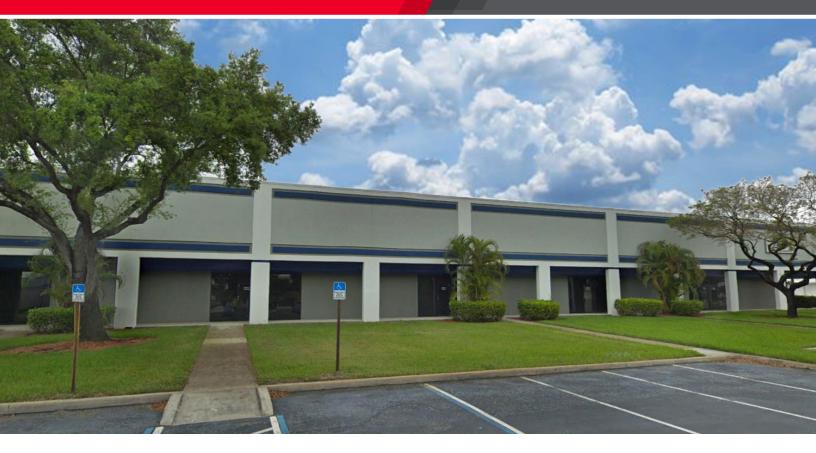

## FLAGLER STATION

11801 NW 100 Road, Miami **SUITE 15 - OW4** 

FOR LEASE 13,650 SF AVAILABLE

## ONE BUSINESS PARK ENDLESS POSSIBILITIES

Flagler Station is a strategically located, 9 million square foot campus style office, retail and industrial development, featuring beautiful lakefront views in a suburban atmosphere. Phase 1 consists of 2.5 million square feet of existing office and industrial space. Phase 2 totals 6.5 million square feet of new development consisting of 1.5 million square feet of office and 5 million square feet of retail and distribution space.

## PROPERTY HIGHLIGHTS

- ±13.650 SF Available
- ±12.559 SF of Warehouse
- ±1,091 SF of Office
- · 20' Clear Height
- Fully Sprinklered
- 4 Dock Doors
- On-site Property Management & Security
- Class "A" Business Park Environment
- Available April 1, 2022