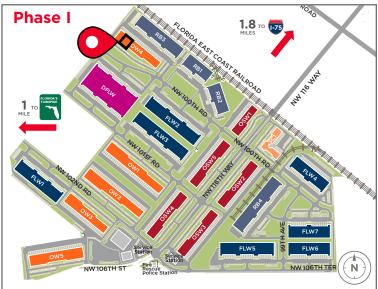

## ONE BUSINESS PARK ENDLESS POSSIBILITIES

Flagler Station is a strategically located, 9 million square foot campus style office, retail and industrial development, featuring beautiful lakefront views in a suburban atmosphere. Phase 1 consists of 2.5 million square feet of existing office and industrial space. Phase 2 totals 6.5 million square feet of new development consisting of 1.5 million square feet of office and 5 million square feet of retail and distribution space.