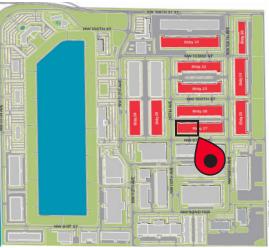

# ONE BUSINESS PARK ENDLESS POSSIBILITIES

Flagler Station is a strategically located, 9 million square foot campus style office, retail and industrial development, featuring beautiful lakefront views in a suburban atmosphere. Phase 1 consists of 2.5 million square feet of existing office and industrial space. Phase 2 totals 6.5 million square feet of development consisting of 1.5 million square feet of office and 5 million square feet of retail and distribution space.