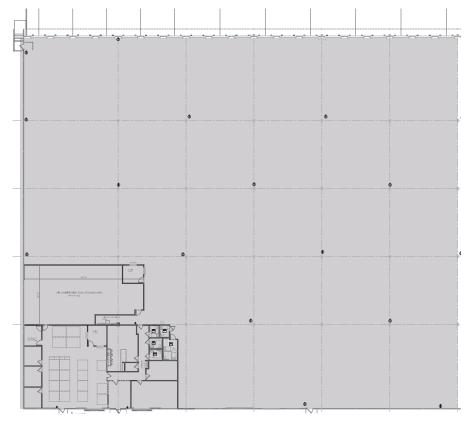

#### Floor Plan

### PROPERTY HIGHLIGHTS

- ±56,344 SF Total Available
- ±49,594 SF of Warehouse
- ±6,750 SF of Office
- · 24' Clear Height
- Rear Load Building
- Fully Sprinklered, ESFR
- 19 Dock Doors
- Available Immediately

### **Phase II**

| PROPERTY HIGHLIGHTS |            |
|---------------------|------------|
| TOTAL AVAILABLE     | ±56,344 SF |
| WAREHOUSE SIZE      | ±49,594 SF |
| OFFICE SIZE         | ±6,750 SF  |
| DOCK DOORS          | 19         |