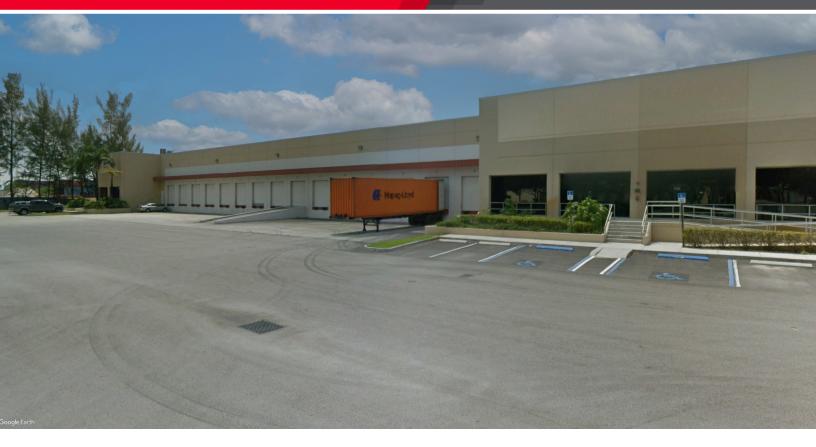

## FLAGLER STATION

9800 NW 100 Road, Miami **SUITE 1 - FLW7** 

FOR LEASE 52,601 SF AVAILABLE

## PROPERTY HIGHLIGHTS

- ±50,331 SF of Warehouse
- ±2,270 SF of Office
- 22' Clear Height
- Fully Sprinklered ESFR
- 14 Dock Doors / 1 Ramp
- 15 Trailer spotting positions
- Front loading
- On-site property management
- On-site property security
- Available: May 1, 2023