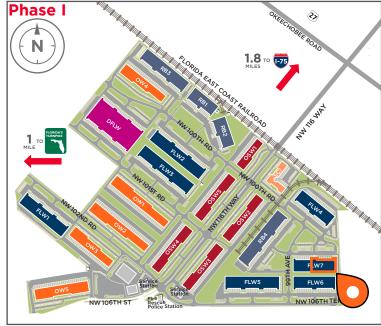

## ONE BUSINESS PARK ENDLESS POSSIBILITIES

Flagler Station is a strategically located, 9 million square foot campus style office, retail and industrial development, featuring beautiful lakefront views in a suburban atmosphere. Phase 1 consists of 2.5 million square feet of existing office and industrial space. Phase 2 totals 6.5 million square feet of new development consisting of 1.5 million square feet of office and 5 million square feet of retail and distribution space.