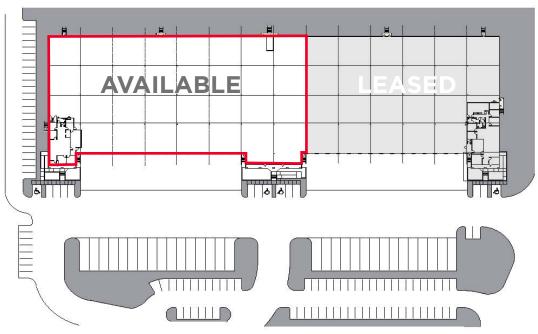

## FLAGLER STATION

9800 NW 100 Road, Miami **SUITE 1 - FLW7** 

FOR LEASE 52,601 SF AVAILABLE

## PROPERTY HIGHLIGHTS

- ±50,331 SF of Warehouse
- ±2,270 SF of Office
- 22' Clear Height
- Fully Sprinklered ESFR
- 14 Dock Doors / 1 Ramp
- 15 Trailer spotting positions
- Front loading
- On-site property management
- On-site property security
- Available: May 1, 2023

## FLAGLER STATION

FOR LEASE 52,601 SF AVAILABLE

9800 NW 100 Road, Miami **SUITE 1 - FLW7** 

| PROPERTY HIGHLIGHTS        |            |
|----------------------------|------------|
| TOTAL AVAILABLE            | ±52,601 SF |
| WAREHOUSE SIZE             | ±50,331 SF |
| OFFICE SIZE                | ±2,270 SF  |
| CLEAR HEIGHT               | 22'        |
| DOCK DOORS / RAMP          | 14 / 1     |
| TRAILER SPOTTING POSITIONS | 15         |