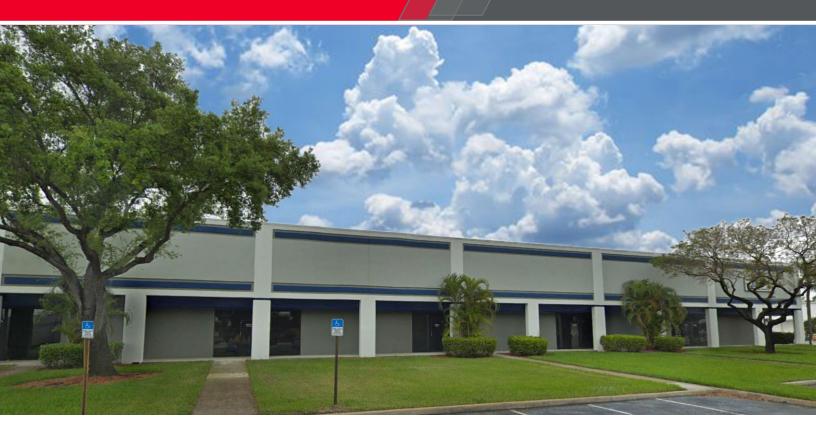

# FLAGLER STATION

11801 NW 100 Road, Miami **SUITE 11 - OW4** 

FOR LEASE 4,800 SF AVAILABLE

#### PROPERTY HIGHLIGHTS

- ±4.800 SF Available
- ±3,158 SF Warehouse
- ±1.642 SF Office
- 20' Clear Height
- Fully Sprinklered
- 1 Dock Door & 1 Ramp
- On-site Property management
- On-site Property security
- Available January 1, 2024