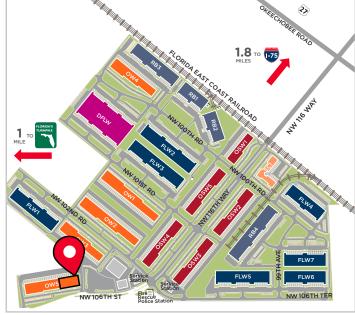

# ONE BUSINESS PARK ENDLESS POSSIBILITIES

Flagler Station is a strategically located, 9 million square foot campus style office, retail and industrial development, featuring beautiful lakefront views in a suburban atmosphere. Phase 1 consists of 2.5 million square feet of exisiting office and industrial space. Phase 2 totals 6.5 million square feet of new development consisting of 1.5 million square feet of office and 5 million square feet of retail and distribution space.

#### Phase I

For more information, please contact:

STUART T. GORDON, SIOR **Executive Director** +1 305 805 5427 stuart.gordon@cushwake.com MATTHEW A. BITTEL, SIOR Senior Director +1 305 805 3032 matthew.bittel@cushwake.com