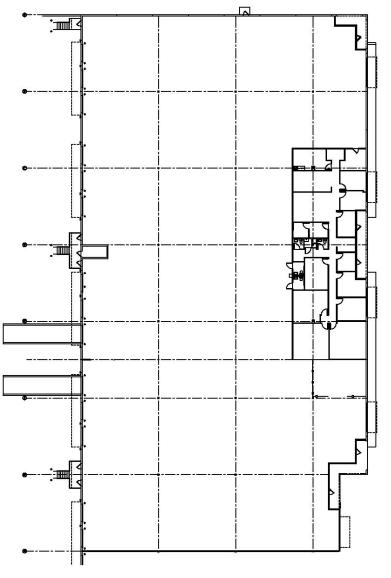

### **Floorplan**

| PROPERTY HIGHLIGHTS |            |
|---------------------|------------|
| TOTAL AVAILABLE     | ±40,876 SF |
| WAREHOUSE SIZE      | ±36,868 SF |
| OFFICE SIZE         | ±4,008 SF  |
| DOCK DOORS/RAMP     | 12/2       |
| SPRINKLERS          | ESFR       |
| CLEAR HEIGHT        | 22'        |