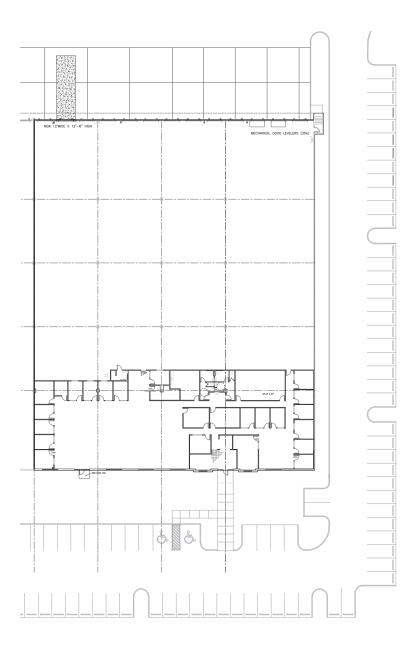

#### PROPERTY HIGHLIGHTS

- 38,744 SF of Total
- 28,131 SF of Warehouse
- 10,613 SF of Office
- Dock Doors: 12
- Ramp: (1) 12'x12'6"
- 24' Clear Height
- ESFR Sprinklers
- Truck Court 210' / Building Depth 220'
- On-site Property Management
- On-site Security
- Available Immediately

# FOR LEASE 38,744 SF AVAILABLE

| PROPERTY HIGHLIGHTS |               |
|---------------------|---------------|
| TOTAL AVAILABLE     | 38,744 SF     |
| WAREHOUSE SIZE      | 28,131 SF     |
| OFFICE SIZE         | 10,613 SF     |
| DOCK DOORS          | 12            |
| RAMP                | (1) 12'x12'6" |
| CEILING HEIGHT      | 24'           |
| SPRINKLERS          | ESFR          |