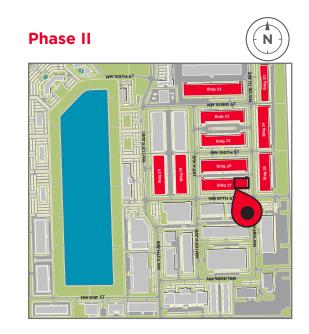

### ONE BUSINESS PARK ENDLESS POSSIBILITIES

Flagler Station is a strategically located, 9 million square foot campus style office, retail and industrial development, featuring beautiful lakefront views in a suburban atmosphere. Phase 1 consists of 2.5 million square feet of existing office and industrial space. Phase 2 totals 6.5 million square feet of development consisting of 1.5 million square feet of office and 5 million square feet of retail and distribution space.