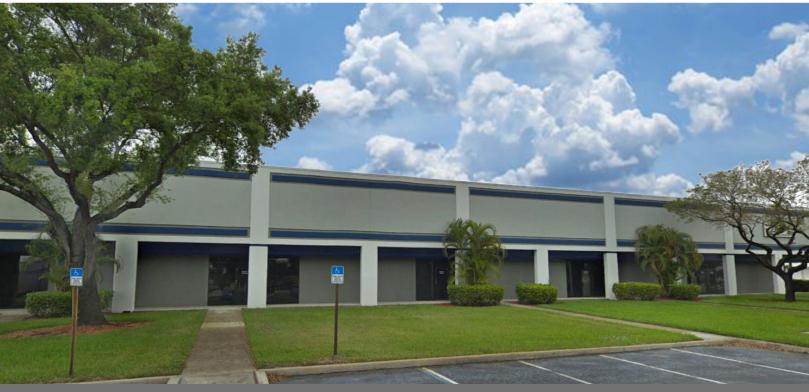

## FLAGLER STATION

10050 NW 116 Way, Miami **SUITE 1 & 4 - OSW2** 

FOR LEASE 35,900 SF AVAILABLE

## PROPERTY HIGHLIGHTS

- ±35.900 SF Available
- ±27.106 SF of Warehouse
- ±8,794 SF of Office
- 20' Clear height
- 14 Dock doors
- 1 Ramp
- Fully sprinklered
- On-site property management
- On-site property security
- Available October 1, 2022