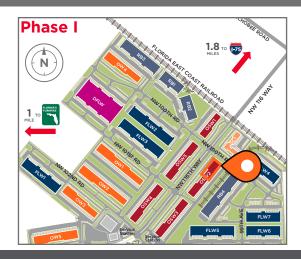

## FLAGLER STATION

10050 NW 116 Way, Miami **SUITE 1 & 4 - OSW2** 

FOR LEASE 35,900 SF AVAILABLE

## ONE BUSINESS PARK - ONE OWNER - ENDLESS POSSIBILITIES