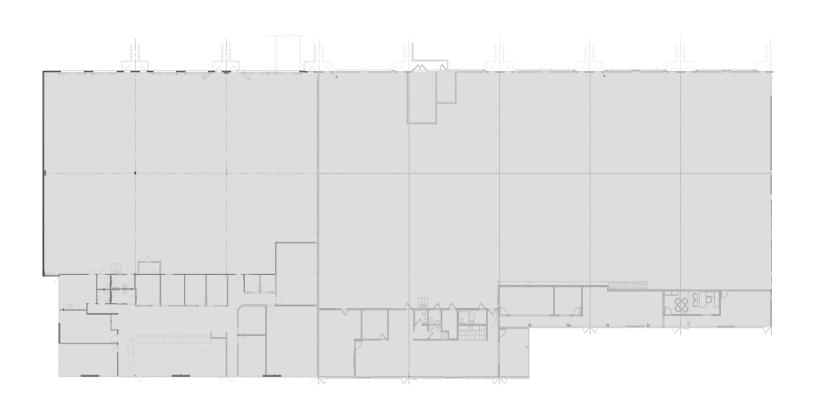

## PROPERTY HIGHLIGHTS

- ±35.900 SF Available
- ±27.106 SF of Warehouse
- ±8,794 SF of Office
- 20' Clear height
- 14 Dock doors
- 1 Ramp
- Fully sprinklered
- On-site property management
- On-site property security
- Available October 1, 2022