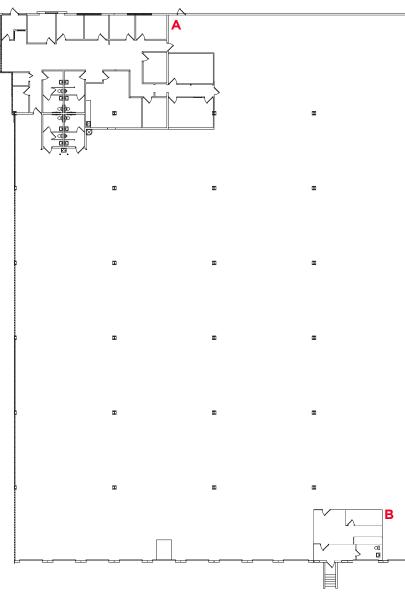

#### **Floor Plan**

| PROPERTY HIGHLIGHTS |                          |
|---------------------|--------------------------|
| TOTAL AVAILABLE     | ±35,271 SF               |
| WAREHOUSE SIZE      | ±30,971 SF               |
| OFFICE SIZE         | ± 4,300 SF<br>A.3,550 SF |
|                     | B.750 SF                 |
| DOCK DOORS          | 10                       |
| CEILING HEIGHT      | 24'                      |
| SPRINKLERS          | ESFR                     |

### **PROPERTY HIGHLIGHTS**

- ±35,271 SF Total Available
- ±30,971 SF of Warehouse
- ±4,300 SF of Total Office
- Office A 3,550 SF
- Office B 750 SF
- 24' Clear Height
- 10 Dock Doors
- ESFR Sprinklers
- Available September 1, 2024