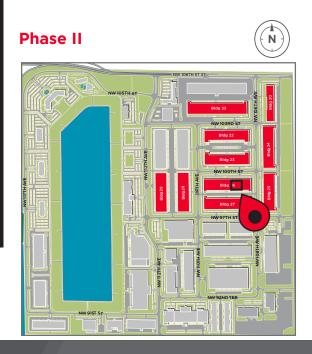

## ONE BUSINESS PARK - ONE CONTACT ENDLESS POSSIBILITIES

Flagler Station is a strategically located, 9 million square foot campus style office, retail and industrial development, featuring beautiful lakefront views in a suburban atmosphere. Phase 1 consists of 2.5 million square feet of existing office and industrial space. Phase 2 totals 6.5 million square feet of development consisting of 1.5 million square feet of office and 5 million square feet of retail and distribution space.