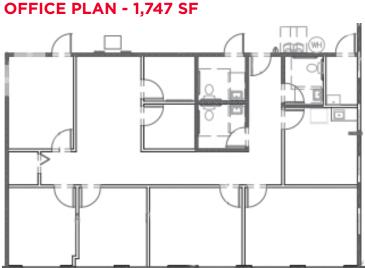

### PROPERTY HIGHLIGHTS

- ±25.954 SF Available
- ±24,207 SF of Warehouse
- ±1,747 SF of Office
- 32' Clear Height
- 7 Dock Doors
- ESFR Sprinkler System
- 277-480V 3-Phase Power
- On-site Park Management
- On-site Chief Engineer & Security
- Available: December 1, 2022