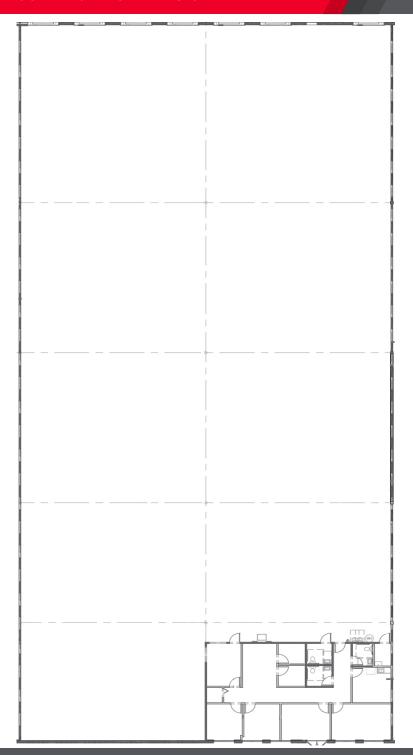

### PROPERTY HIGHLIGHTS

- ±25.954 SF Available
- ±24,207 SF of Warehouse
- ±1,747 SF of Office
- 32' Clear Height
- 7 Dock Doors
- ESFR Sprinkler System
- 277-480V 3-Phase Power
- On-site Park Management
- On-site Chief Engineer & Security
- Available: December 1, 2022