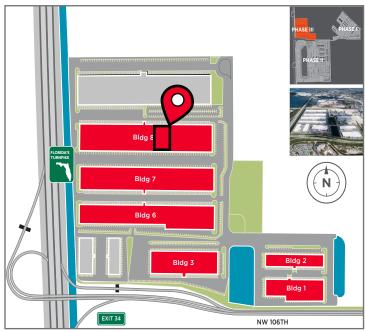

# ONE BUSINESS PARK - ONE OWNER ONE CONTACT - ENDLESS POSSIBILITIES

Flagler Station is a strategically located, 9 million square foot campus style office, retail and industrial development, featuring beautiful lakefront views in a suburban atmosphere. Phase 1 consists of 2.5 million square feet of existing office and industrial space. Phase 2 totals 6.5 million square feet of new development consisting of 1.5 million square feet of office and 5 million square feet of retail and distribution space.