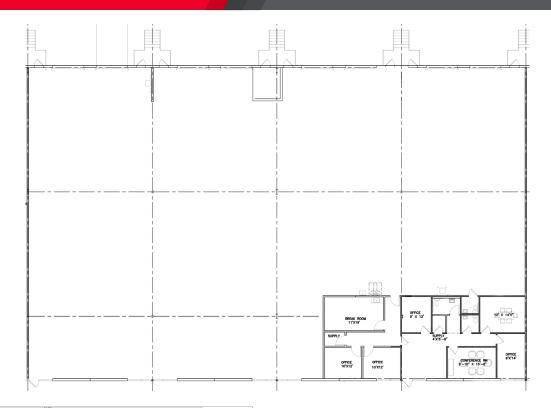

### **Floorplan**

#### Phase I

| PROPERTY HIGHLIGHTS |                    |
|---------------------|--------------------|
| TOTAL AVAILABLE     | ±15,910 SF         |
| WAREHOUSE SIZE      | ±14,171 SF         |
| OFFICE SIZE         | ±1,739 SF          |
| DOCK DOORS          | 7                  |
| RAMP                | 1                  |
| SPRINKLERS          | Fully Sprinklered  |
| CLEAR HEIGHT        | 20'                |
| ELECTRICITY         | 277/480V - 3 Phase |