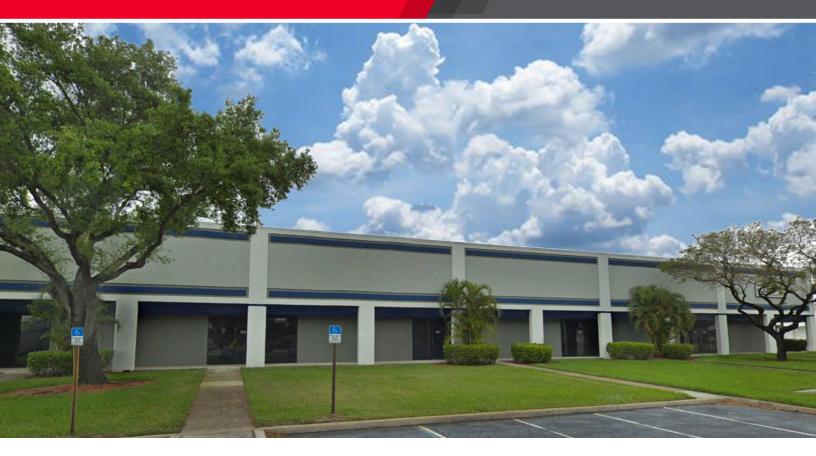

## FLAGLER STATION

11700 NW 101 Road, Miami **SUITE 6 - OW1** 

FOR LEASE 15,910 SF AVAILABLE

### PROPERTY HIGHLIGHTS

- ±15.910 SF Available
- ±14,171 SF of Warehouse
- ±1.739 SF of Office
- 20' Clear Height
- 7 Dock Doors / 1 Ramp
- Fully Sprinklered
- On-site Property Management
- On-site Park Security
- Available September 1, 2024