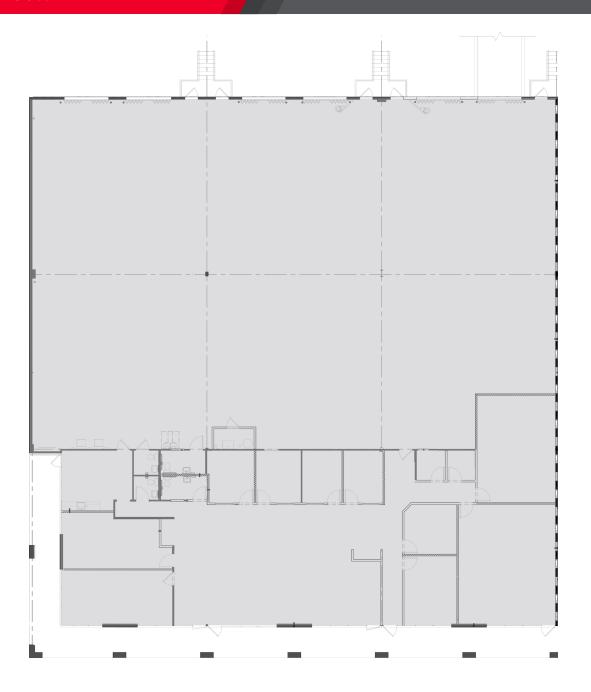

#### **PROPERTY HIGHLIGHTS**

- ±14,400 SF Available
- ±9,806 SF of Warehouse
- ±4,594 SF of Office
- 20' Clear height
- 5 Dock doors
- 1 Ramp
- Fully sprinklered
- On-site property management
- On-site property security
- Available: March 1, 2024