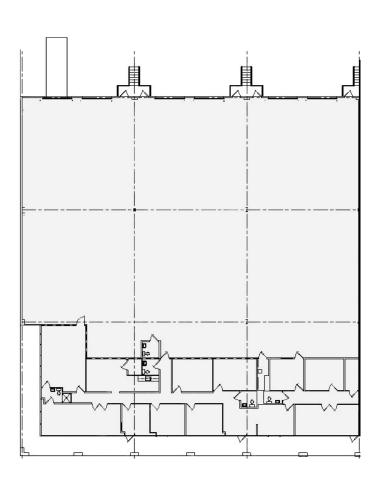

#### **FLOOR PLAN**

| PROPERTY HIGHLIGHTS |            |
|---------------------|------------|
| TOTAL AVAILABLE     | ±14,400 SF |
| WAREHOUSE SIZE      | ±11,014 SF |
| OFFICE SIZE         | ±3,386 SF  |
| DOCK DOORS / RAMP   | 5 / 1      |