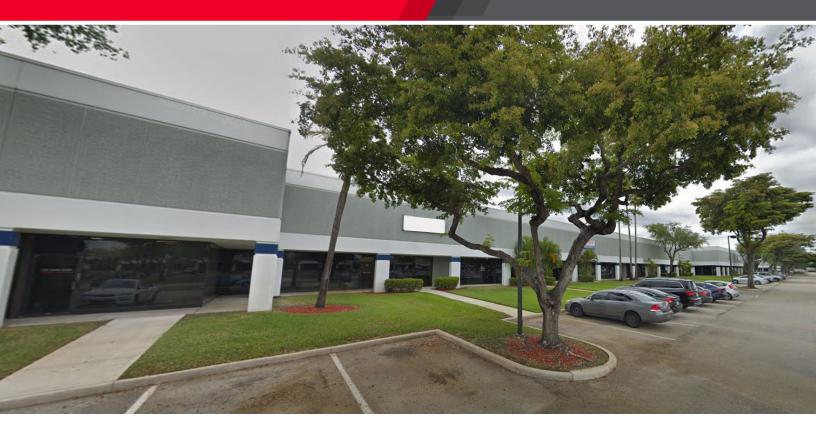

## FLAGLER Station

10025 NW 116th Way, Miami **SUITE 17 - OSW5** 

FOR LEASE 14,400 SF AVAILABLE

# ONE BUSINESS PARK - ONE CONTACT ENDLESS POSSIBILITIES

Flagler Station is a strategically located, 9 million square foot campus style office, retail and industrial development, featuring beautiful lakefront views in a suburban atmosphere. Phase 1 consists of 2.5 million square feet of existing office and industrial space. Phase 2 totals 6.5 million square feet of new development consisting of 1.5 million square feet of office and 5 million square feet of retail and distribution space.

### PROPERTY HIGHLIGHTS

- ±14.400 SF Available
- ±11.104 SF of Warehouse
- ±3.386 SF of Office
- 20' Clear height
- Fully sprinklered ESFR
- 5 Dock doors
- 1 Ramp
- On-site property management
- On-site property security
- Available July 1, 2024