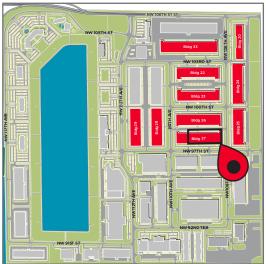

# ONE BUSINESS PARK ENDLESS POSSIBILITIES

Flagler Station is a strategically located, 9 million square foot campus style office, retail and industrial development, featuring beautiful lakefront views in a suburban atmosphere. Phase 1 consists of 2.5 million square feet of existing office and industrial space. Phase 2 totals 6.5 million square feet of development consisting of 1.5 million square feet of office and 5 million square feet of retail and distribution space.