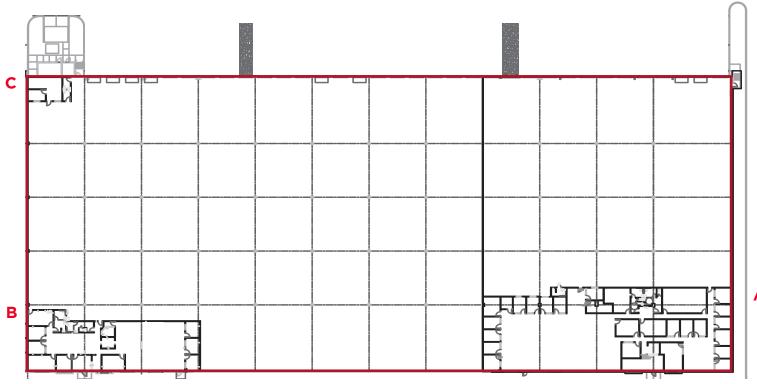

#### **Floor Plan**

| Phase |  |  |
|-------|--|--|
|       |  |  |
|       |  |  |

| PROPERTY HIGHLIGHTS |                            |
|---------------------|----------------------------|
| TOTAL AVAILABLE     | ±108,986 SF                |
| WAREHOUSE SIZE      | ±93,064 SF                 |
| OFFICE SIZE         | ± 15,922 SF<br>A.10,613 SF |
|                     | B.4,788 SF                 |
|                     | C. 521 SF                  |
| DOCK DOORS          | 32                         |
| RAMP                | 2                          |
| CEILING HEIGHT      | 24'                        |
| SPRINKLERS          | ESFR                       |